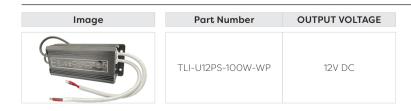

# **100W IP67 WEATHERPROOF LED DRIVER**



# TECHNICAL

| Material          | Aluminium           |
|-------------------|---------------------|
| Input Voltage     | 240v AC             |
| Output Voltage    | 12v DC              |
| Output Power      | 100w                |
| No. Output Cables | 2                   |
| Wiring            | Parallel            |
| IP Rating         | IP67                |
| Dimmable          | No                  |
| Warranty          | 2 Years Replacement |

# DIMENSIONS

# SAMPLE INSTALLATION DIAGRAM





\*Recommended maximum Load of 80w (80%)

# COMPATIBLE WITH









#### IP RATING







### PRODUCT ORDERING



# 100W IP67 WEATHERPROOF LED DRIVER

|             | MODEL                                                                                                                    | TLI-U12PS-100W-WP                                                             |  |
|-------------|--------------------------------------------------------------------------------------------------------------------------|-------------------------------------------------------------------------------|--|
| ОИТРИТ      | DC VOLTAGE                                                                                                               | 12V                                                                           |  |
|             | RATED CURRENT