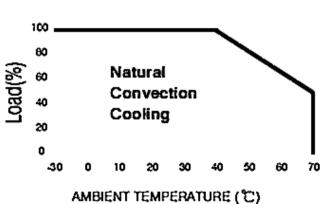

ated with a 0.1uf&47uf parallel |                                                                               |  |
|             | capacitor.                                                                                                               |                                                                               |  |
|             | 3.Tolerance:includes set up tolerance,line regulation and load regulation.                                               |                                                                               |  |

# Others

| DIMENSION       | 178×71×46mm(L×W×H) |
|-----------------|--------------------|
| CARTON QUANTITY | 10pcs/carton       |
| CARTON SIZE     | 350×206×184mm      |
| WEIGHT          | 0.84Kg/pcs         |

# **Derating Curve**