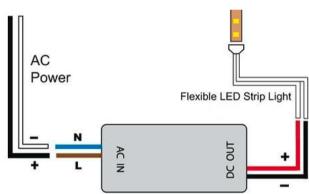

# **100W IP67 WEATHERPROOF LED DRIVER**



# TECHNICAL

| Material          | Aluminium           |
|-------------------|---------------------|
| Input Voltage     | 240v AC             |
| Output Voltage    | 12v DC              |
| Output Power      | 100w                |
| No. Output Cables | 2                   |
| Wiring            | Parallel            |
| IP Rating         | IP67                |
| Dimmable          | No                  |
| Warranty          | 2 Years Replacement |

# DIMENSIONS

# SAMPLE INSTALLATION DIAGRAM





\*Recommended maximum Load of 80w (80%)

# COMPATIBLE WITH









#### IP RATING







### PRODUCT ORDERING



# 100W IP67 WEATHERPROOF LED DRIVER

|             | MODEL                                                                                                                    | TLI-U12PS-100W-WP                                                             |  |
|-------------|--------------------------------------------------------------------------------------------------------------------------|-------------------------------------------------------------------------------|--|
| ОИТРИТ      | DC VOLTAGE                                                                                                               | 12V