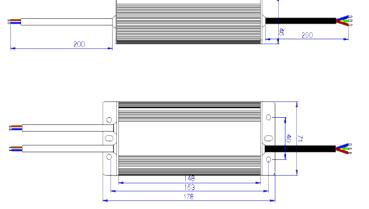

# DIMENSIONS

# Others

| DIMENSION       | 178×71×46mm(L×W×H) |
|-----------------|--------------------|
| CARTON QUANTITY | 10pcs/carton       |
| CARTON SIZE     | 350×206×184mm      |
| WEIGHT          | 0.84Kg/pcs         |