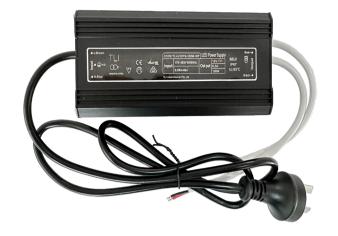

# **100W IP67 WEATHERPROOF LED DRIVER**

# TECHNICAL

| Material          | Aluminium           |
|-------------------|---------------------|
| Input Voltage     | 240v AC             |
| Output Voltage    | 12v DC              |
| Output Power      | 100w                |
| No. Output Cables | 2                   |
| Wiring            | Parallel            |
| IP Rating         | IP67                |
| Dimmable          | No                  |
| Warranty          | 2 Years Replacement |